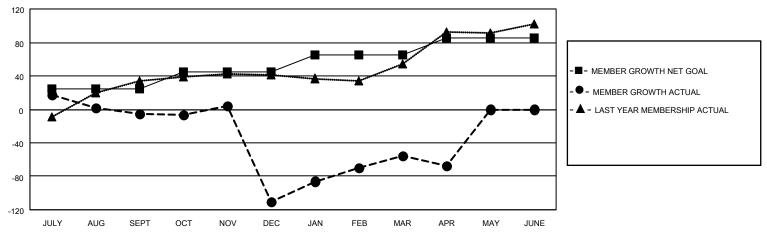

## GOALS AND ACTUAL MEMBERS CUMULATIVE

| DROPPED CLUBS: 6 |     | 40 CLUBS OF 67 ADDED 1 OR<br>MORE NEW MEMBERS | GENDER DISTRIBUTION                      |            |  |
|------------------|-----|-----------------------------------------------|------------------------------------------|------------|--|
|                  |     | WORL NEW WEWDERO                              | MALE 739 (60.62%)<br>FEMALE 480 (39.38%) |            |  |
|                  |     |                                               |                                          |            |  |
| DROPPED MEMBERS  |     |                                               | NON BINARY                               | 0 (0.00%)  |  |
|                  |     |                                               | PREFER NOT TO ANSWER                     | 0 (0.00%)  |  |
| DECEASED         | 24  |                                               |                                          | ,          |  |
| CLUB CANCELLED   | 79  | CLICK HERE FOR CUMULATIVE                     | TOTAL FAMILY UNIT MEMBERS 257            |            |  |
| OTHER            | 207 | MEMBERSHIP DATA                               |                                          |            |  |
| TOTAL            | 310 |                                               | FAMILY MEMBERS PAYING HAI                | F DUES 129 |  |
|                  |     |                                               |                                          |            |  |

## MONTHLY MEMBERSHIP PROGRESS REPORT

LOCATION FLORIDA District 35 L Results as of: 4/30/2022

| Clubs RESULTS FOR 2021-2022 |   |   |   | Members RESULTS FOR 2021-2022 |    |     |     |
|-----------------------------|---|---|---|-------------------------------|----|-----|-----|
|                             |   |   |   |                               |    |     |     |
| JULY/AUG/SEPT               | 2 | 2 | 3 | JULY/AUG/SEPT                 | 25 | 96  | 91  |
| OCT/NOV/DEC                 | 2 | 0 | 3 | OCT/NOV/DEC                   | 20 | 45  | 145 |
| JAN/FEB/MAR                 | 2 | 1 | 0 | JAN/FEB/MAR                   | 20 | 128 | 41  |
| APR/MAY/JUNE                | 2 | 0 | 0 | APR/MAY/JUNE                  | 20 | 22  | 33  |