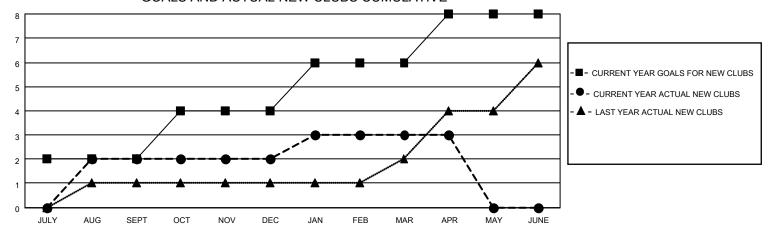

## GOALS AND ACTUAL NEW CLUBS CUMULATIVE

## MONTHLY MEMBERSHIP PROGRESS REPORT

LOCATION FLORIDA District 35 L Results as of: 4/30/2022

| Clubs RESULTS FOR 2021-2022 |   |   |   | Members RESULTS FOR 2021-2022 |    |     |     |
|-----------------------------|---|---|---|-------------------------------|----|-----|-----|
|                             |   |   |   |                               |    |     |     |
| JULY/AUG/SEPT               | 2 | 2 | 3 | JULY/AUG/SEPT                 | 25 | 96  | 91  |
| OCT/NOV/DEC                 | 2 | 0 | 3 | OCT/NOV/DEC                   | 20 | 45  | 145 |
| JAN/FEB/MAR                 | 2 | 1 | 0 | JAN/FEB/MAR                   | 20 | 128 | 41  |
| APR/MAY/JUNE                | 2 | 0 | 0 | APR/MAY/JUNE                  | 20 | 22  | 33  |